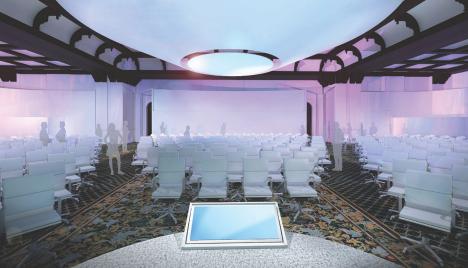

Shown at left, artwork development and applications, plenary motion graphic details and guidance provided to the vendor teams.

Environments for Global Leadership Forum

Attendees spent the majority of their time in the immersive plenary environment, during the 3 day conference,

The entrance sequence featured a curved wall, saving a moment of dramatic reveal for the incredible 150' screen presentation that wrapped the room.

Here the artwork creative cametoliveasanimmersive motion experience with animations that moved from one end of the screen to the other - ensuring the audience all ade great use of the swivel chairs used as seating.

Environments for Global Leadership Forum

Color schemes were tailored to content delivery that shifted hues throughout the 3 days.

The curved entry wall had a magnetic surface that was utilized as a team building exercise, creating a collage of attendee notes collected over the course of the 3 day event.