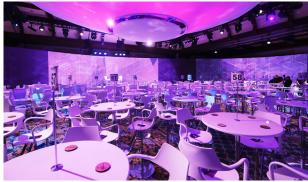

Shown at left, artwork development and applications, plenary motion graphic details and guidance provided to the vendor teams.

Environments for Global Leadership Forum

Attendees spent the majority of their time in the immersive plenary environment, during the 3 day conference,

The entrance sequence featured a curved wall, saving a moment of dramatic reveal for the incredible 150' screen presentation that wrapped the room.

Here the artwork creative cametoliveasanimmersive motion experience with animations that moved from one end of the screen to the other - ensuring the audience all ade great use of the swivel chairs used as seating.

Environments for Global Leadership Forum

Color schemes were tailored to content delivery that shifted hues throughout the 3 days.

The curved entry wall had a magnetic surface that was utilized as a team building exercise, creating a collage of attendee notes collected over the course of the 3 day event.