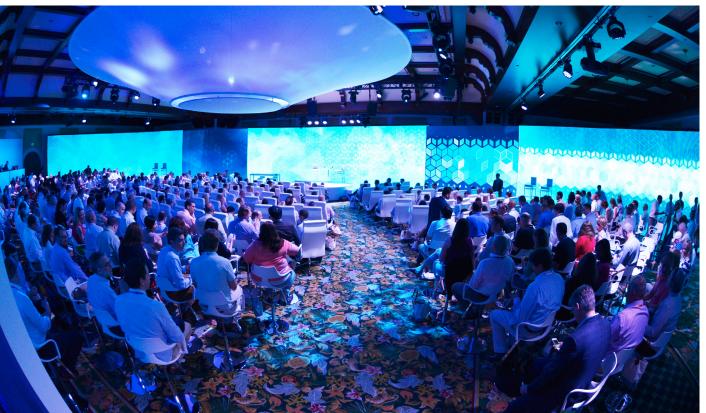

Shown at left, artwork development and applications, plenary motion graphic details and guidance provided to the vendor teams.

Environments for Global Leadership Forum

Attendees spent the majority of their time in the immersive plenary environment, during the 3 day conference,

The entrance sequence featured a curved wall, saving a moment of dramatic reveal for the incredible 150' screen presentation that wrapped the room.

Here the artwork creative cametoliveasanimmersive motion experience with animations that moved from one end of the screen to the other - ensuring the audience all ade great use of the swivel chairs used as seating.

Environments for Global Leadership Forum

Color schemes were tailored to content delivery that shifted hues throughout the 3 days.

The curved entry wall had a magnetic surface that was utilized as a team building exercise, creating a collage of attendee notes collected over the course of the 3 day event.