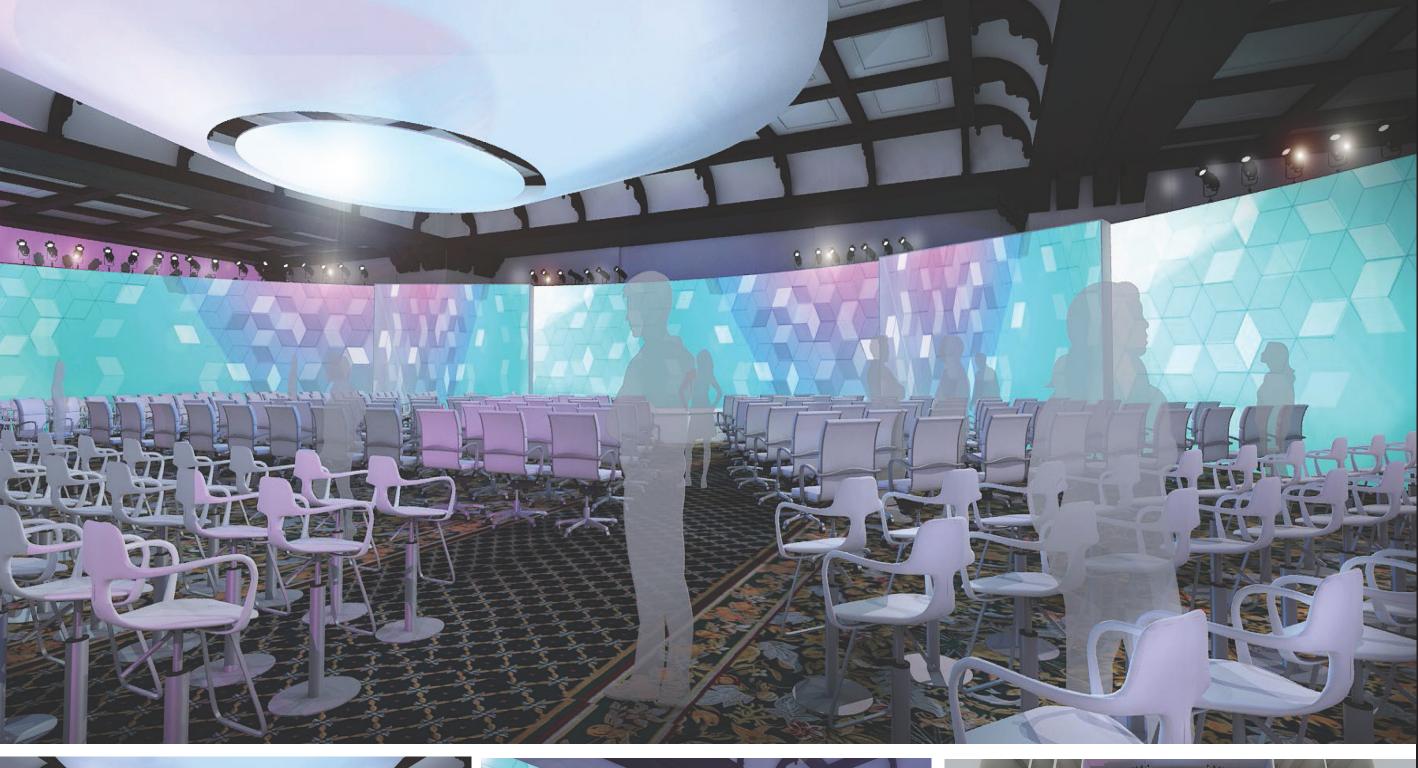

Shown at left, artwork development and applications, plenary motion graphic details and guidance provided to the vendor teams.

Environments for Global Leadership Forum

Attendees spent the majority of their time in the immersive plenary environment, during the 3 day conference,

The entrance sequence featured a curved wall, saving a moment of dramatic reveal for the incredible 150' screen presentation that wrapped the room.

Here the artwork creative cametoliveasanimmersive motion experience with animations that moved from one end of the screen to the other - ensuring the audience all ade great use of the swivel chairs used as seating.

Environments for Global Leadership Forum

Color schemes were tailored to content delivery that shifted hues throughout the 3 days.

The curved entry wall had a magnetic surface that was utilized as a team building exercise, creating a collage of attendee notes collected over the course of the 3 day event.