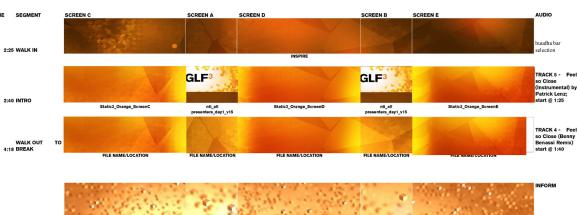

# GLOBAL LEADERSHIP FORUM

| SCREEN C<br>13' x 40'<br>10 mil resolution<br>text data 18" minimum size | SCREEN A<br>11' x 16'<br>3 mil resolution | SCREEN D<br>13' x 40'<br>10 mil resolution<br>text data 18" minimum size<br>indicates 9:16 data visualization area. |   | SCREEN E<br>13' x 40'<br>10 mil resolution<br>text data 18" minimum size |
|--------------------------------------------------------------------------|-------------------------------------------|---------------------------------------------------------------------------------------------------------------------|---|--------------------------------------------------------------------------|
| С                                                                        | Α                                         | D                                                                                                                   | В | E                                                                        |
| С                                                                        | Α                                         | D                                                                                                                   | В | E                                                                        |
| С                                                                        | Α                                         | D                                                                                                                   | В | E                                                                        |

|     | ROADENING<br>.AY-BY-PLA | OUR AUDIENCE<br>Y     |                                                                |               |                                                                           |
|-----|-------------------------|-----------------------|----------------------------------------------------------------|---------------|---------------------------------------------------------------------------|
| ТІМ | E SEGMENT               | SCREEN C              | SCREEN A                                                       | SCREEN D      | SCREEN E                                                                  |
| 9:  | 55 AM WALK IN           |                       | 18.8                                                           | INFORM        | 55                                                                        |
| 10: | 14 AM CORE              |                       | BROADENING<br>OUR AUDIENCE                                     | -             | BROADENING<br>OUR AUDIENCE                                                |
|     |                         | Static3_Green_ScreenC | glf3-core-presentation_v32;<br>Static2_Green_ScreenA Static3_G | ireen_ScreenD | glf3-core-presentatic<br>Static2_Green_Scree<br>BROADENING<br>UR AUDIENCE |

TRACK 2 -Better than Ezra -"Good" Start @ 00:41

tation\_v32; kcreenB Static3\_Green\_ScreenE

GLF3\_BoA\_News\_v23 Static3\_Green\_ScreenE

Better than Ezra "Good" Start @ 00:41

TRACK 2 -Better than Ezra -"Good" Start @ 00:41