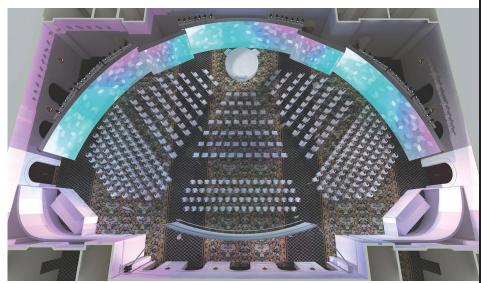

Shown at left, artwork development and applications, plenary motion graphic details and guidance provided to the vendor teams.

Environments for Global Leadership Forum

Attendees spent the majority of their time in the immersive plenary environment, during the 3 day conference,

The entrance sequence featured a curved wall, saving a moment of dramatic reveal for the incredible 150' screen presentation that wrapped the room.

Here the artwork creative cametoliveasanimmersive motion experience with animations that moved from one end of the screen to the other - ensuring the audience all ade great use of the swivel chairs used as seating.