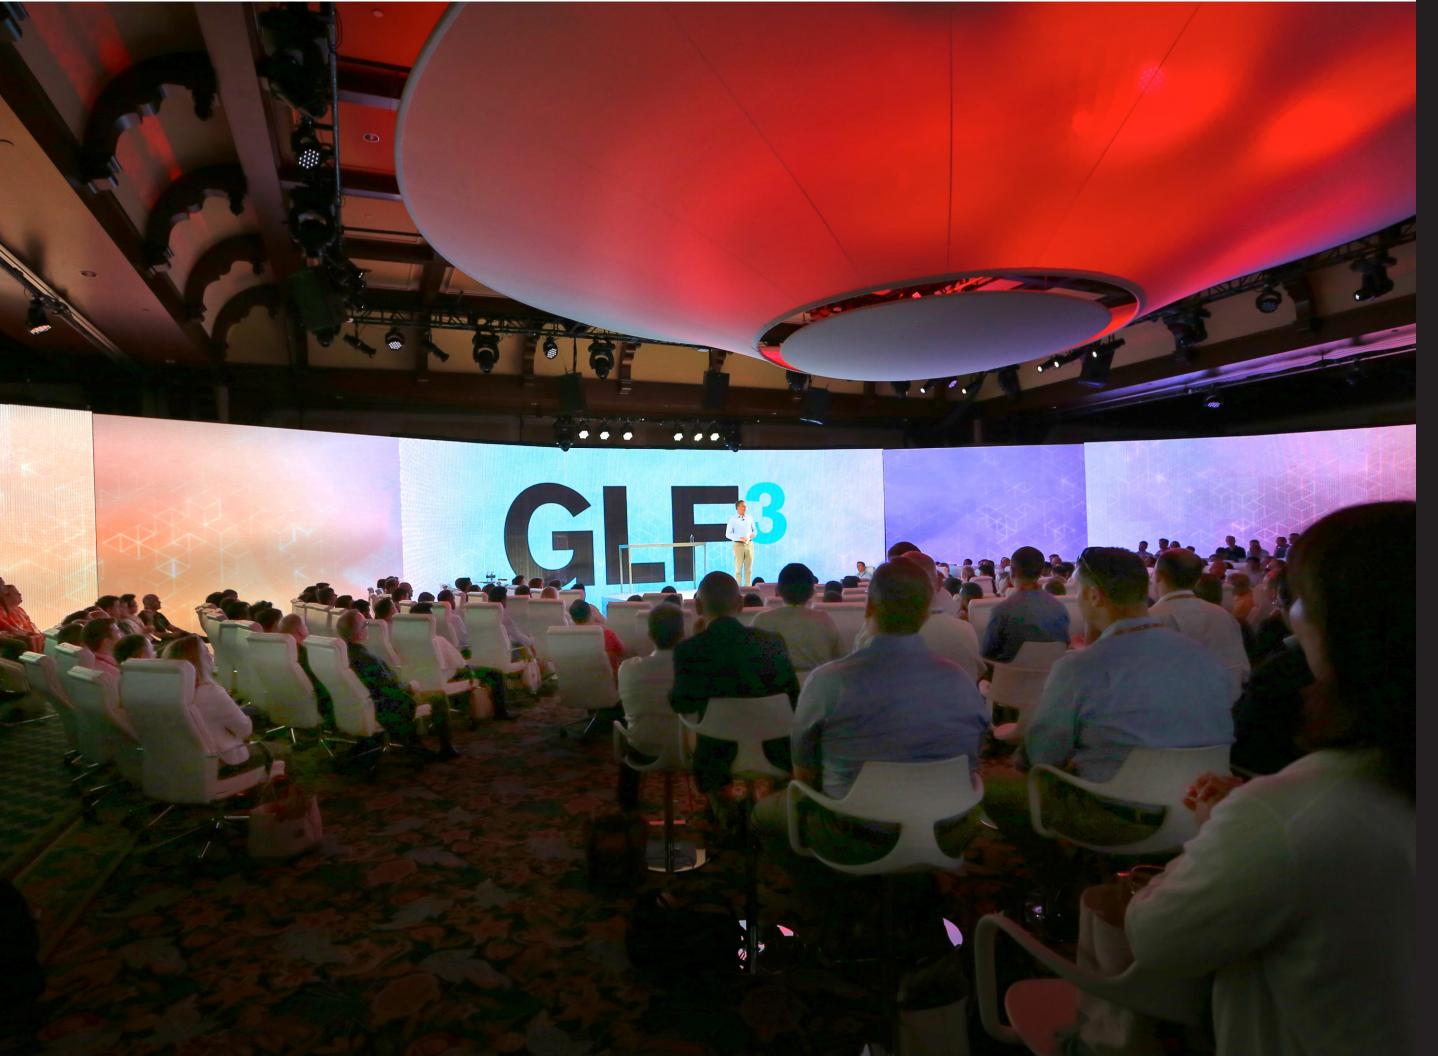

Shown at left, artwork development and applications, plenary motion graphic details and guidance provided to the vendor teams.

Environments for Global Leadership Forum

Attendees spent the majority of their time in the immersive plenary environment, during the 3 day conference,

The entrance sequence featured a curved wall, saving a moment of dramatic reveal for the incredible 150' screen presentation that wrapped the room.

Here the artwork creative cametoliveasanimmersive motion experience with animations that moved from one end of the screen to the other - ensuring the audience all ade great use of the swivel chairs used as seating.

Environments for Global Leadership Forum

Color schemes were tailored to content delivery that shifted hues throughout the 3 days.

The curved entry wall had a magnetic surface that was utilized as a team building exercise, creating a collage of attendee notes collected over the course of the 3 day event.