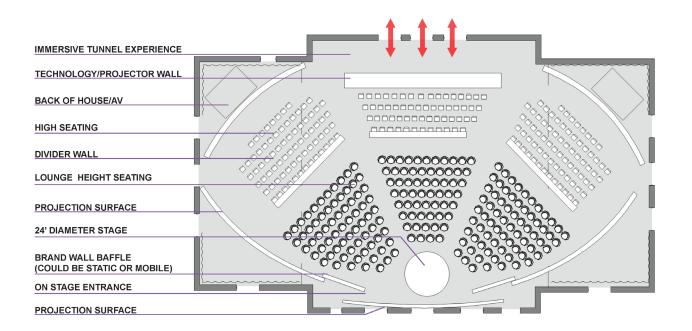

# GLOBAL LEADERSHIP FORUM

| SCREEN C<br>13' x 40'<br>10 mil resolution<br>text data 18" minimum size | SCREEN A<br>11' x 16'<br>3 mil resolution | SCREEN D<br>13' x 40'<br>10 mil resolution<br>text data 18" minimum size<br>indicates 9:16 data visualization area. |   | SCREEN E<br>13' x 40'<br>10 mil resolution<br>text data 18" minimum size |
|--------------------------------------------------------------------------|-------------------------------------------|---------------------------------------------------------------------------------------------------------------------|---|--------------------------------------------------------------------------|
| С                                                                        | Α                                         | D                                                                                                                   | В | E                                                                        |
| С                                                                        | Α                                         | D                                                                                                                   | В | E                                                                        |
| С                                                                        | Α                                         | D                                                                                                                   | В | E                                                                        |

|     | ROADENING<br>.AY-BY-PLA | OUR AUDIENCE<br>Y     |                                                                |               |                                                                           |
|-----|-------------------------|-----------------------|----------------------------------------------------------------|---------------|---------------------------------------------------------------------------|
| ТІМ | E SEGMENT               | SCREEN C              | SCREEN A                                                       | SCREEN D      | SCREEN E                                                                  |
| 9:  | 55 AM WALK IN           |                       | 18.8                                                           | INFORM        | 55                                                                        |
| 10: | 14 AM CORE              |                       | BROADENING<br>OUR AUDIENCE                                     | -             | BROADENING<br>OUR AUDIENCE                                                |
|     |                         | Static3_Green_ScreenC | glf3-core-presentation_v32;<br>Static2_Green_ScreenA Static3_G | ireen_ScreenD | glf3-core-presentatic<br>Static2_Green_Scree<br>BROADENING<br>UR AUDIENCE |