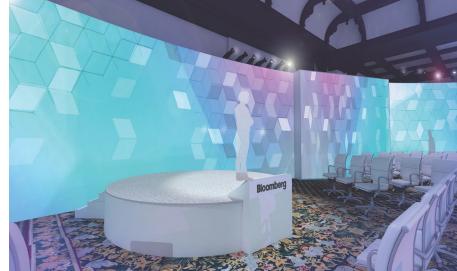

The entrance sequence featured a curved wall, saving a moment of dramatic reveal for the incredible 150' screen presentation that wrapped the room.

Here the artwork creative cametoliveasanimmersive motion experience with animations that moved from one end of the screen to the other - ensuring the audience all ade great use of the swivel chairs used as seating.

Environments for Global Leadership Forum

Color schemes were tailored to content delivery that shifted hues throughout the 3 days.

The curved entry wall had a magnetic surface that was utilized as a team building exercise, creating a collage of attendee notes collected over the course of the 3 day event.