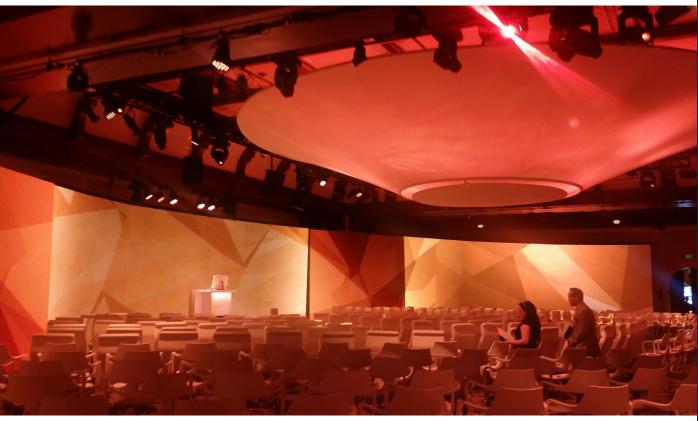

Shown at left, artwork development and applications, plenary motion graphic details and guidance provided to the vendor teams.

Environments for Global Leadership Forum

Attendees spent the majority of their time in the immersive plenary environment, during the 3 day conference,

The entrance sequence featured a curved wall, saving a moment of dramatic reveal for the incredible 150' screen presentation that wrapped the room.

Here the artwork creative cametoliveasanimmersive motion experience with animations that moved from one end of the screen to the other - ensuring the audience all ade great use of the swivel chairs used as seating.