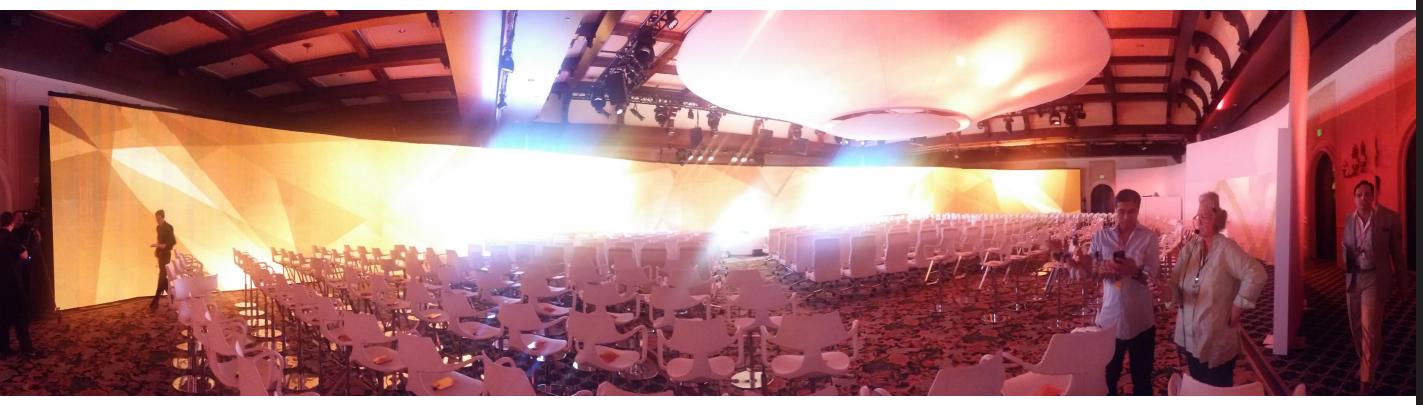

Shown at left, artwork development and applications, plenary motion graphic details and guidance provided to the vendor teams.

Environments for Global Leadership Forum

Attendees spent the majority of their time in the immersive plenary environment, during the 3 day conference,

The entrance sequence featured a curved wall, saving a moment of dramatic reveal for the incredible 150' screen presentation that wrapped the room.

Here the artwork creative cametoliveasanimmersive motion experience with animations that moved from one end of the screen to the other - ensuring the audience all ade great use of the swivel chairs used as seating.