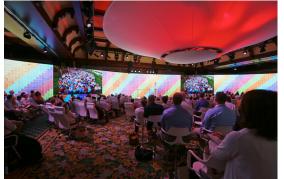

Shown at left, artwork development and applications, plenary motion graphic details and guidance provided to the vendor teams.

Environments for Global Leadership Forum

Attendees spent the majority of their time in the immersive plenary environment, during the 3 day conference,

The entrance sequence featured a curved wall, saving a moment of dramatic reveal for the incredible 150' screen presentation that wrapped the room.

Here the artwork creative cametoliveasanimmersive motion experience with animations that moved from one end of the screen to the other - ensuring the audience all ade great use of the swivel chairs used as seating.

Environments for Global Leadership Forum

Color schemes were tailored to content delivery that shifted hues throughout the 3 days.

The curved entry wall had a magnetic surface that was utilized as a team building exercise, creating a collage of attendee notes collected over the course of the 3 day event.