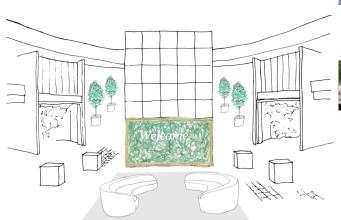

### Design Sketch

Greenery panel within wood frame, inner edge glow; welcome

Courtyard landscape study: opening behind the welcome lounge; water feature and view beyond.

This consumer products company developed a campus environment to host their virtual and hybrid experiences year-round. Spaces included a Main Lobby, Brand Showcase, Social Space, and Keynote Stage.