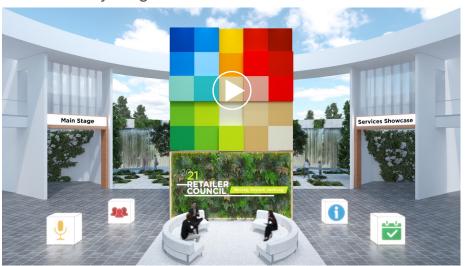

### 3D Main Lobby Design

### Design Sketch

Greenery panel within wood frame, inner edge glow; welcome

Courtyard landscape study: opening behind the welcome lounge; water feature and view beyond.

This consumer products company developed a campus environment to host their virtual and hybrid experiences year-round. Spaces included a Main Lobby, Brand Showcase, Social Space, and Keynote Stage.

3D design work completed by Storycraft Lab, the platform development and coding by platform host, Hubb.